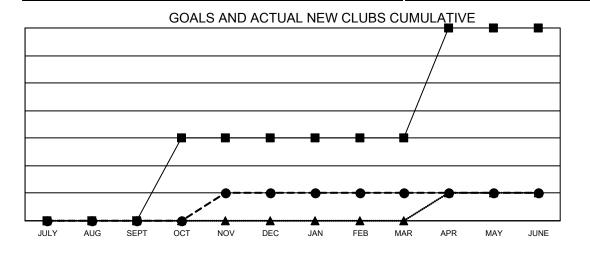

## GMT MONTHLY MEMBERSHIP PROGRESS REPORT

Results as of: 6/30/2024

Multiple District 202

**LOCATION: NEW ZEALAND** 

| GMT: OPEN     |               |             |               |                       |                        |                         | GMT CA 7                                           |  |
|---------------|---------------|-------------|---------------|-----------------------|------------------------|-------------------------|----------------------------------------------------|--|
|               | Club          | os          |               | Members               |                        |                         |                                                    |  |
|               | RESULTS FOR   | R 2023-2024 |               | RESULTS FOR 2023-2024 |                        |                         |                                                    |  |
| QUARTER       | NEW CLUB GOAL | NEW CLUBS   | DROPPED CLUBS | QUARTER MEME          | BER GROWTH NET<br>GOAL | MEMBER GROWTH<br>ACTUAL | DROPPED<br>MEMBERS ACTUAL<br>(including transfers) |  |
| JULY/AUG/SEPT | 0             | 0           | 3             | JULY/AUG/SEPT         | 162                    | 183                     | 200                                                |  |
| OCT/NOV/DEC   | 3             | 1           | 2             | OCT/NOV/DEC           | 182                    | 185                     | 227                                                |  |
| JAN/FEB/MAR   | 0             | 0           | 0             | JAN/FEB/MAR           | 168                    | 102                     | 167                                                |  |
| APR/MAY/JUNE  | 4             | 0           | 1             | APR/MAY/JUNE          | 139                    | 225                     | 381                                                |  |

- CURRENT YEAR ACTUAL NEW CLUBS
- LAST YEAR ACTUAL NEW CLUBS