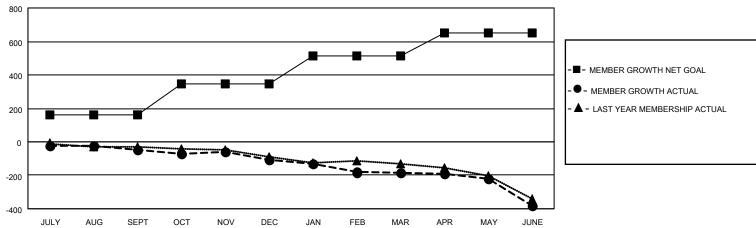

## GMT MONTHLY MEMBERSHIP PROGRESS REPORT

Results as of: 6/30/2024

Multiple District 202

**LOCATION: NEW ZEALAND** 

| GMT: OPEN     |               |             |               |                       |                        |                         | GMT CA 7                                           |  |
|---------------|---------------|-------------|---------------|-----------------------|------------------------|-------------------------|----------------------------------------------------|--|
|               | Club          | os          |               | Members               |                        |                         |                                                    |  |
|               | RESULTS FOR   | R 2023-2024 |               | RESULTS FOR 2023-2024 |                        |                         |                                                    |  |
| QUARTER       | NEW CLUB GOAL | NEW CLUBS   | DROPPED CLUBS | QUARTER MEME          | BER GROWTH NET<br>GOAL | MEMBER GROWTH<br>ACTUAL | DROPPED<br>MEMBERS ACTUAL<br>(including transfers) |  |
| JULY/AUG/SEPT | 0             | 0           | 3             | JULY/AUG/SEPT         | 162                    | 183                     | 200                                                |  |
| OCT/NOV/DEC   | 3             | 1           | 2             | OCT/NOV/DEC           | 182                    | 185                     | 227                                                |  |
| JAN/FEB/MAR   | 0             | 0           | 0             | JAN/FEB/MAR           | 168                    | 102                     | 167                                                |  |
| APR/MAY/JUNE  | 4             | 0           | 1             | APR/MAY/JUNE          | 139                    | 225                     | 381                                                |  |

## GOALS AND ACTUAL MEMBERS CUMULATIVE

| DROPPED CLUBS: 6           |     | 201 CLUBS OF 300 ADDED 1 OR MORE<br>NEW MEMBERS | GENDER DISTRIBUTION  MALE 5,065 (67.05%) |                |      |
|----------------------------|-----|-------------------------------------------------|------------------------------------------|----------------|------|
| DROPPED MEMBERS            |     |                                                 | FEMALE                                   | 2,489 (32.95%) |      |
| DECEASED                   | 119 | CLICK HERE FOR CUMULATIVE                       | TOTAL FAMILY UNIT MEMBERS                |                | 675  |
| CLUB CANCELLED 0 OTHER 851 |     | MEMBERSHIP DATA                                 | FAMILY MEMBERS PAYING HALF               |                | 0.40 |
|                            |     |                                                 |                                          |                | 343  |
| TOTAL                      | 970 |                                                 |                                          |                |      |